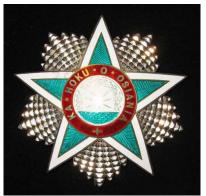

Image: Insignia of the Royal Order of the Star of Oceania

Create your own royal order that you can use to honor yourself or someone you care about. Explain the symbolism behind your royal order design.

## Discussion Question:

What is the symbolism behind the royal orders and their designs?

Image: Friends of the 'Iolani Palace members (iolanipalace.org)

Write a letter to the Friends of Iolani Palace thanking them for their work in preserving the palace.