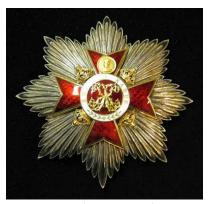

Image: Insignia of the Royal Order of the Star of Oceania

Create your own royal order that you can use to honor yourself or someone you care about. Explain the symbolism behind your royal order design.